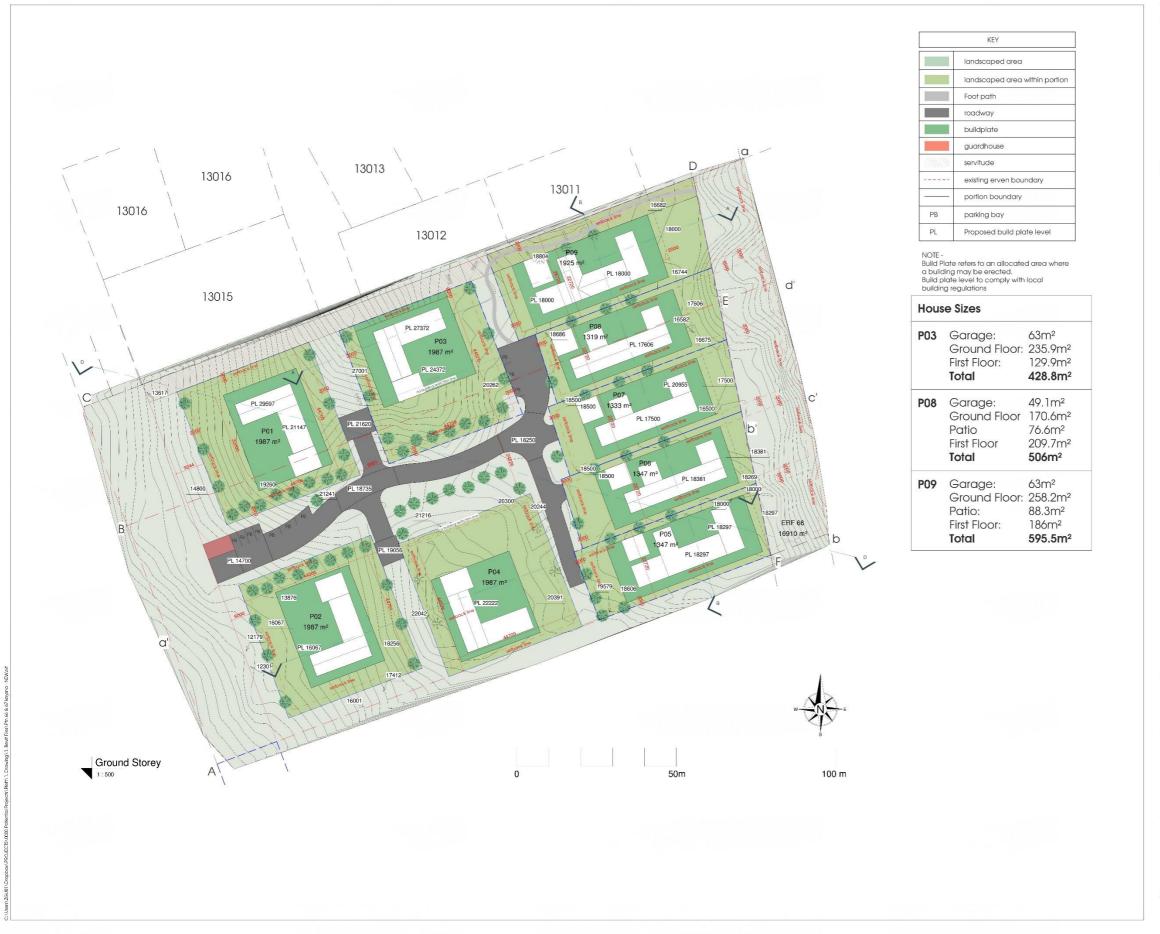

## **ENVIRONMENTAL AUTHORISATION**

APPLICATION FOR ENVIRONMENTAL AUTHORISATION IN TERMS OF THE NATIONAL ENVIRONMENTAL MANAGEMENT ACT, 1998 (ACT 107 OF 1998) AND THE ENVIRONMENTAL IMPACT ASSESSMENT REGULATIONS, 2014: PROPOSED 9 RESIDENTIAL I UNITS, WITH SOME DESIGNATED OPEN SPACE ON THE PROPERTY KNOWN AS PORTION 66 & 67 OF FARM 443, PLETTENBERG BAY