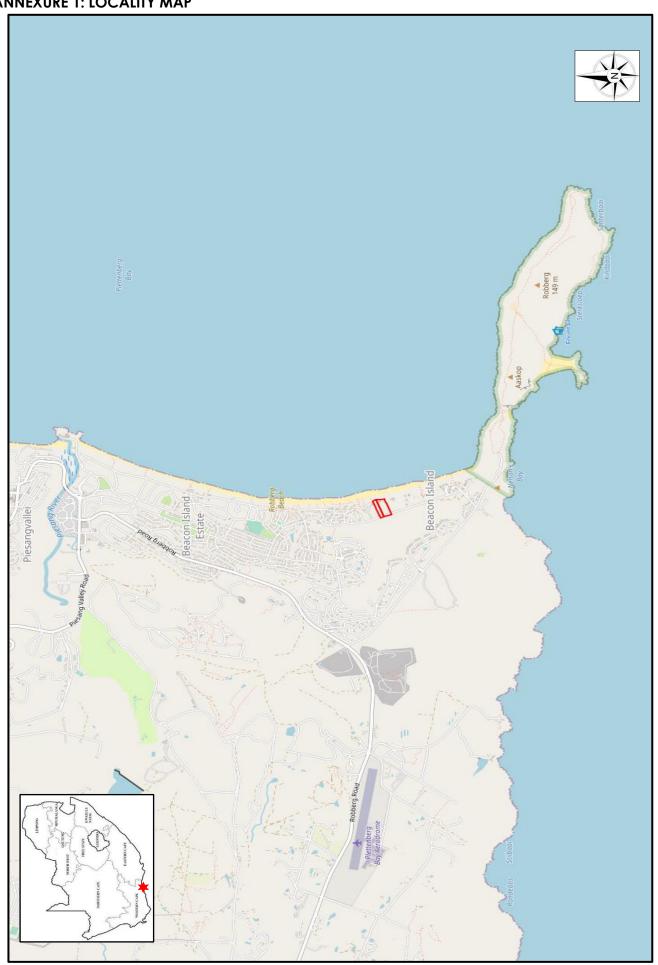

## **ENVIRONMENTAL AUTHORISATION**

APPLICATION FOR ENVIRONMENTAL AUTHORISATION IN TERMS OF THE NATIONAL ENVIRONMENTAL MANAGEMENT ACT, 1998 (ACT 107 OF 1998) AND THE ENVIRONMENTAL IMPACT ASSESSMENT REGULATIONS, 2014: PROPOSED 9 RESIDENTIAL I UNITS, WITH SOME DESIGNATED OPEN SPACE ON THE PROPERTY KNOWN AS PORTION 66 & 67 OF FARM 443, PLETTENBERG BAY