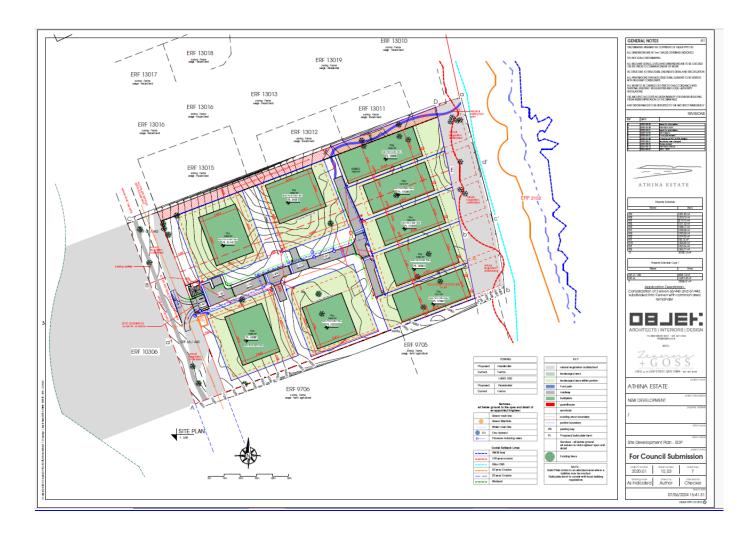

## **ENVIRONMENTAL AUTHORISATION**

APPLICATION FOR ENVIRONMENTAL AUTHORISATION IN TERMS OF THE NATIONAL ENVIRONMENTAL MANAGEMENT ACT, 1998 (ACT 107 OF 1998) AND THE ENVIRONMENTAL IMPACT ASSESSMENT REGULATIONS, 2014: PROPOSED 9 RESIDENTIAL I UNITS, WITH SOME DESIGNATED OPEN SPACE ON THE PROPERTY KNOWN AS PORTION 66 & 67 OF FARM 443, PLETTENBERG BAY